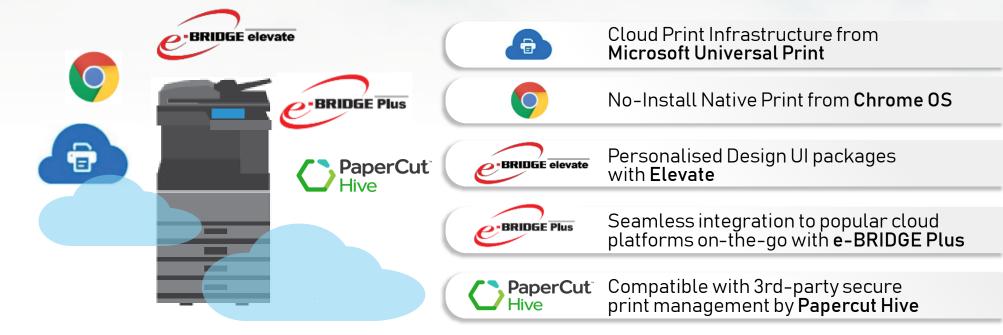

## eBN Enhancements

Utilisation of the cloud platform is propelling the concept of convenience to the next level. The availability and compatibility offered within the cloud is unmatched, ensuring ease of use anytime and anywhere, alongside our Toshiba eBN Series. Toshiba Cloud Solutions features the all-new: