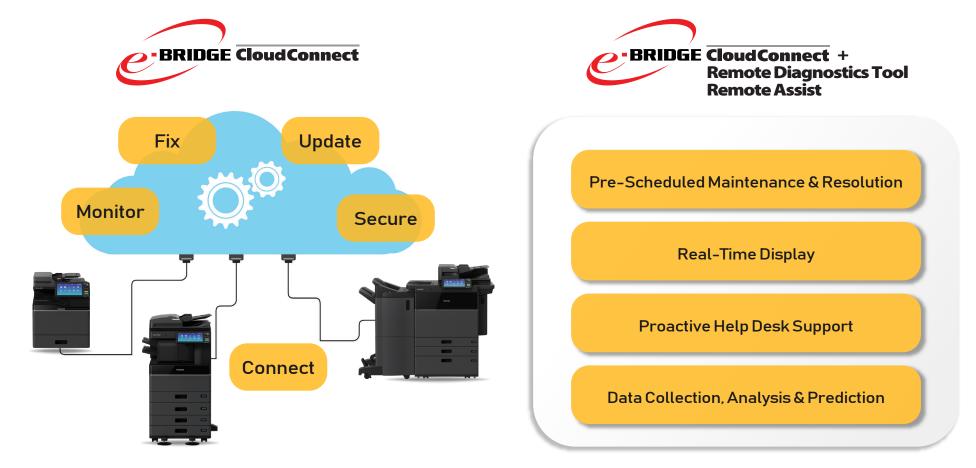

## Cloud Service Tools

The cloud not only allows for seamless integration with solutions, as it serves as a platform to revolutionise service and the management of it. Our e-BRIDGE Cloud Connect (eCC), paired with the e-BRIDGE Remote Assist (eRA) and Remote Diagnosis Tool (eRDT) are designed for more proactive and hassle-free maintenance!